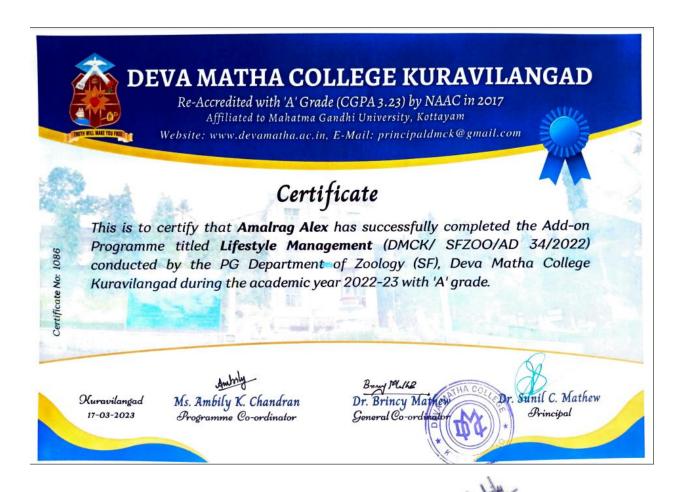

# **Model Certificate issued to the students.**

Name of the coordinator: Ambily K Chandran

**Department : Zoology (SF)** 

Dr. Brincy Mathew

Bring Mether

Add-on Course General Coordinator

THAT HA COLLAGO

Principal
Deva Matha College
Kuravilangad - 686 633