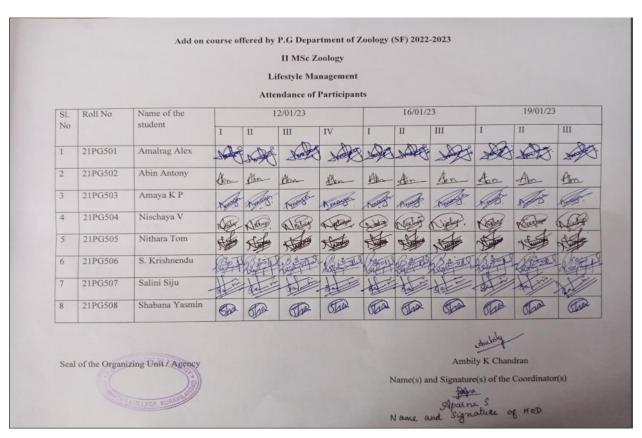

#### **Attendance sheet of students**

#### II MSc Zoology

#### Lifestyle Management

#### **Attendance of Participants**

| Sl. Roll No<br>No | Name of the student | 20/01/23       |             |           | 23/01/23                                                                                                                                                                                                                                                                                                                                                                                                                                                                                                                                                                                                                                                                                                                                                                                                                                                                                                                                                                                                                                                                                                                                                                                                                                                                                                                                                                                                                                                                                                                                                                                                                                                                                                                                                                                                                                                                                                                                                                                                                                                                                                                      |        |            | 27/01/23 |            |          |        |
|-------------------|---------------------|----------------|-------------|-----------|-------------------------------------------------------------------------------------------------------------------------------------------------------------------------------------------------------------------------------------------------------------------------------------------------------------------------------------------------------------------------------------------------------------------------------------------------------------------------------------------------------------------------------------------------------------------------------------------------------------------------------------------------------------------------------------------------------------------------------------------------------------------------------------------------------------------------------------------------------------------------------------------------------------------------------------------------------------------------------------------------------------------------------------------------------------------------------------------------------------------------------------------------------------------------------------------------------------------------------------------------------------------------------------------------------------------------------------------------------------------------------------------------------------------------------------------------------------------------------------------------------------------------------------------------------------------------------------------------------------------------------------------------------------------------------------------------------------------------------------------------------------------------------------------------------------------------------------------------------------------------------------------------------------------------------------------------------------------------------------------------------------------------------------------------------------------------------------------------------------------------------|--------|------------|----------|------------|----------|--------|
|                   |                     |                | 1           | П         | Ш                                                                                                                                                                                                                                                                                                                                                                                                                                                                                                                                                                                                                                                                                                                                                                                                                                                                                                                                                                                                                                                                                                                                                                                                                                                                                                                                                                                                                                                                                                                                                                                                                                                                                                                                                                                                                                                                                                                                                                                                                                                                                                                             | 1      | II         | III      | I          | II       | III    |
| 1                 | 21PG501             | Amalrag Alex   | A DECK      | 200       | Indigo:                                                                                                                                                                                                                                                                                                                                                                                                                                                                                                                                                                                                                                                                                                                                                                                                                                                                                                                                                                                                                                                                                                                                                                                                                                                                                                                                                                                                                                                                                                                                                                                                                                                                                                                                                                                                                                                                                                                                                                                                                                                                                                                       | Sand   | AND STATES | 6000     | Jack C     | Di       | No.    |
| 2                 | 21PG502             | Abin Antony    | Yba         | 1800 -    | Dba-                                                                                                                                                                                                                                                                                                                                                                                                                                                                                                                                                                                                                                                                                                                                                                                                                                                                                                                                                                                                                                                                                                                                                                                                                                                                                                                                                                                                                                                                                                                                                                                                                                                                                                                                                                                                                                                                                                                                                                                                                                                                                                                          | flor_  | Ben        | 18bn     | Mon        | Abr      | Abo.   |
| 3                 | 21PG503             | Amaya K P      | Kray .      | Mary      | Novelle                                                                                                                                                                                                                                                                                                                                                                                                                                                                                                                                                                                                                                                                                                                                                                                                                                                                                                                                                                                                                                                                                                                                                                                                                                                                                                                                                                                                                                                                                                                                                                                                                                                                                                                                                                                                                                                                                                                                                                                                                                                                                                                       | Frank: | Now 8      | 1988     | Key 8.     | Kanaga   | x cons |
| 4                 | 21PG504             | Nischaya V     | and Color   | Ro        | Cardo.                                                                                                                                                                                                                                                                                                                                                                                                                                                                                                                                                                                                                                                                                                                                                                                                                                                                                                                                                                                                                                                                                                                                                                                                                                                                                                                                                                                                                                                                                                                                                                                                                                                                                                                                                                                                                                                                                                                                                                                                                                                                                                                        | (Fail) | WAS -      | Q.       | Just       | Nester   | W.     |
| 5                 | 21PG505             | Nithara Tom    | No.         | 15000     | Carlo | 1      | A Land     | No.      | 1          | 1        | 虚      |
| 6                 | 21PG506             | S. Krishnendu  | See and and | Carried P | Barry July                                                                                                                                                                                                                                                                                                                                                                                                                                                                                                                                                                                                                                                                                                                                                                                                                                                                                                                                                                                                                                                                                                                                                                                                                                                                                                                                                                                                                                                                                                                                                                                                                                                                                                                                                                                                                                                                                                                                                                                                                                                                                                                    | Brew . | Salar H    | BiEF     | Charles II | Daniel W | W.PP   |
| 7                 | 21PG507             | Salini Siju    | Ad in       | Add       | Addin                                                                                                                                                                                                                                                                                                                                                                                                                                                                                                                                                                                                                                                                                                                                                                                                                                                                                                                                                                                                                                                                                                                                                                                                                                                                                                                                                                                                                                                                                                                                                                                                                                                                                                                                                                                                                                                                                                                                                                                                                                                                                                                         | 1      | 1          | Add      | JA S       | Male     | 1      |
| 8                 | 21PG508             | Shabana Yasmin | 500         | (D)       | (The                                                                                                                                                                                                                                                                                                                                                                                                                                                                                                                                                                                                                                                                                                                                                                                                                                                                                                                                                                                                                                                                                                                                                                                                                                                                                                                                                                                                                                                                                                                                                                                                                                                                                                                                                                                                                                                                                                                                                                                                                                                                                                                          | The    | (Ta)       | Of a     | Tha        | Oba      | CTA    |

Seal of the Organizing Unit / Agency

Ambily K Chandran

Name(s) and Signature(s) of the Coordinator(s)

Name and Signature of HOD